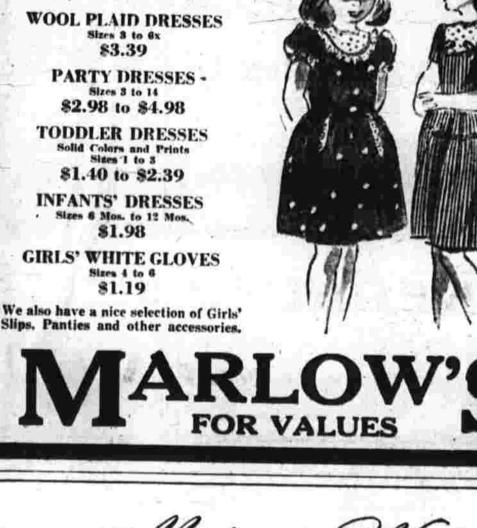

Good Friday evening at 7:30 the final union service of the Second Congregational and North Method.

The young people of both Sigma Chi in charge.

BLOUSES Sizes 1-6 WOOL PLAID DRESSES Sizes 3 to 6x \$3.39 PARTY DRESSES

Sizes 3 to 14 \$2.98 to \$4.98 TODDLER DRESSES Selid Colors and Prints Sizes 1 to 3 \$1.40 to \$2.39 INFANTS' DRESSES Sizes 6 Mos. to 12 Mos. \$1.98

GIRLS' WHITE GLOVES Sizes 4 to 6 \$1.19

We also have a nice selection of Girls'