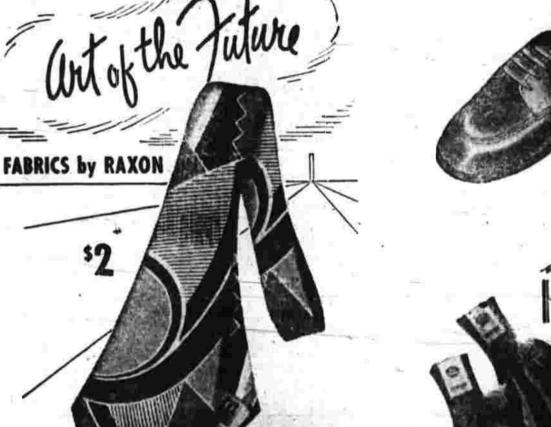

Men's Shoes -- Sturdy Construction -- New Styles

Andern American art inspires the design of Art-ofthe-Future Ties. The clear colors and clean-cut designs will flatter your new suit or make last year's look new again. Raxon's new modern themes, plus skilful color blanding, have created the perfect nacktie of tomorrow... and today! They're \$2 each. Other ties of Rozon Fabrics from \$1.50 to \$3.50.