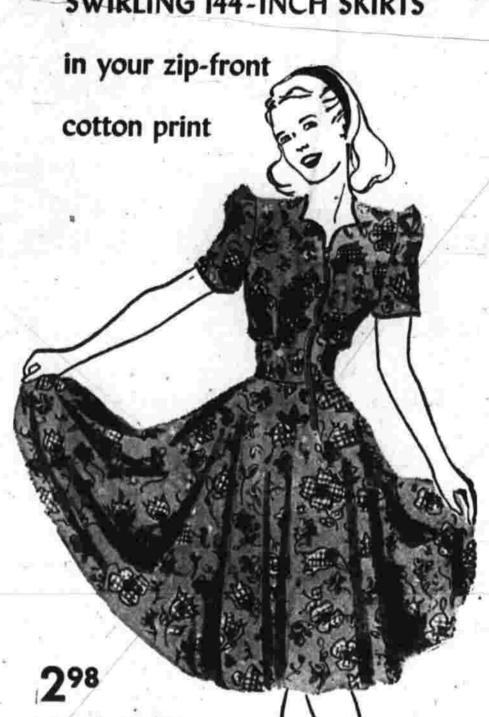

Montgomery Ward

It's new again!

**SWIRLING 144-INCH SKIRTS** 

EASTER ENSEMBLE

You haven't seen anything like this in years—four yards of graceful, swirling skirt! "Easy on, easy off rip-fronter... fashioned of fine washable

cotton . . . patterned in a variety of eay floral prints! Mise sizes 12-18.

45 GAUGE - 40 DENIER

Run-Proof Pair \$1.95

\$1.17 Pair

Pr. \$1.65

Dainty Dot Rayon and Cotton 42 Gauge

\$1.00 Pr.

Rayon Sheers 45 Gauge—50 Denier High Twist Rayon Cotton Reinforced Toe