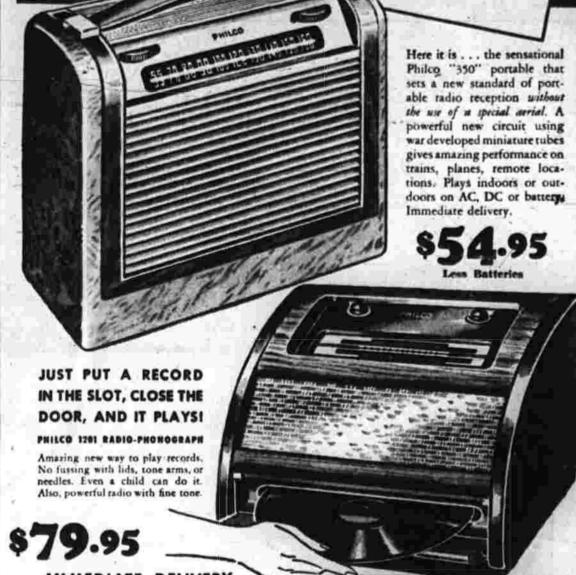

ing is complete without one of these "Regal" Sport Coats, 100% wool Cam-el... Tweed... Plaid. Sizes 33-46. Select yours tomorrow!

\$19.95

**TROUSERS** 

CAVALRY TWILLS

\$6.98

100% WOOL SUITINGS A great variety of expertly tai-lored trousers, Sizes 30-42.

\$12.95

REGAL

n Tan ... Blue ... Brown. Sizes

SPORT COATS

WANTED Girl To Work Days At BERGREN'S 844 Main Street

Apply in Person

Derby, appealed for public help to old Jerry Fainer who, he said, had | year,

Standard Appliance Co.



LEE'S Greenhouse and Florist Shop

ROUTE 44, BOLTON

Fresh

From Our Greenhouse!

Headquarters for

IRONERS

RADIOS

General G-E Electri

REFRIGERATORS

HOME FREEZERS

WATER HEATERS

ELECTRIC SINKS

DISPOSALS

WASHERS

ELECTRIC RANGES

PHONE 8089 Corsages, Cut Flowers an Potted Plants in Profusion,



POWERFUL NEW

649 MAIN STREET

For Spring Freshness!

# VAL-OIL FOR SCREENS

Preserve wire acreening and other metals with Val-Oil Prevents your paint from getting rust stained.

REGAL MEN'S SHOPS

**TOPCOATS** 

Topcoat time is here...and Re-gal has just the topcoat you're looking for. Beautifully tai-

COVERT .....\$34.50

TWEED .....\$27.00

lored coats of fine fabrics.

MEN'S SHOPS 907 MAIN STREET WELDON BLDG. 907 MAIN STREET

"REGAL" Rainment For A Gentleman's Easter!

## SPORT SHIRTS EXTRA SPECIAL!



WASHABLE SPORT SHIRTS Plaids and solid colors. Small, \$3.95

MEN'S SHOPS 907 MAIN STREET WELDON BLDG.

**NECKWEAR** No matter what your favorite color combination, you'll find just the tie to hit the spot in our collection. \$ .50 Hundreds to choose from in New Sering Shades and nclu