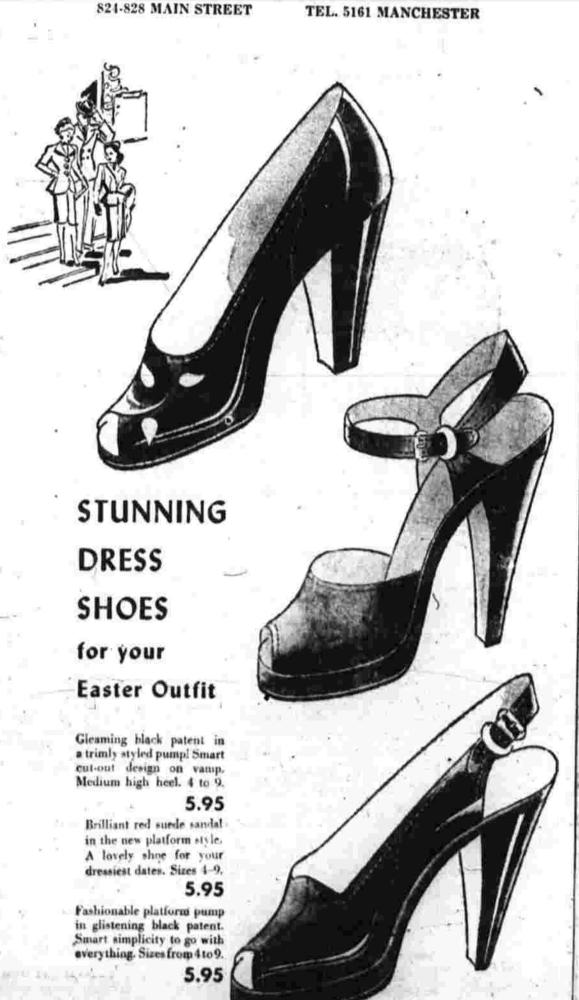

dressiest dates, Sizes 4-9.

Fashionable platform pump

in glistening black patent.

Smart simplicity to go with

everything. Sizes from 4 to 9,

5.95

Nylon Hair Brushes..... Harriet Hubbard Avers LUXURIA CLEANSER, reg. \$2.25...\$1.